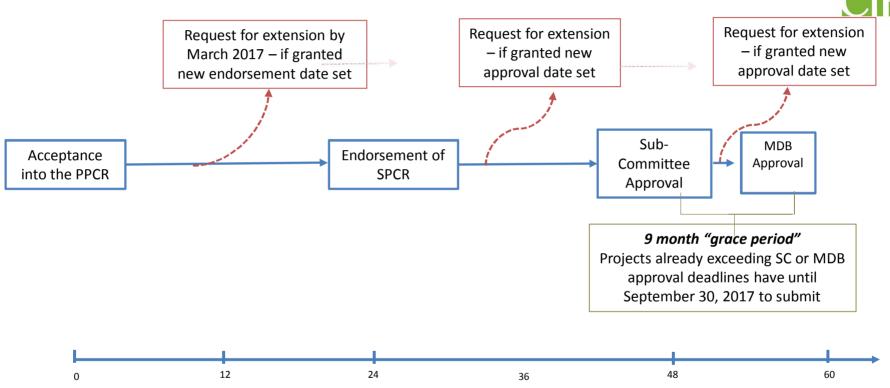

### **Prior to SPCR endorsement**

24-month timeframe

## From SPCR endorsement to SC Approval

- 24-month timeframe
- Existing projects, grace period to Sept 30, 2017

## From SC Approval to MDB Approval

- 9 month (for public)/24 month (for private) timeframe
- Existing projects, grace period to Sept 30, 2017