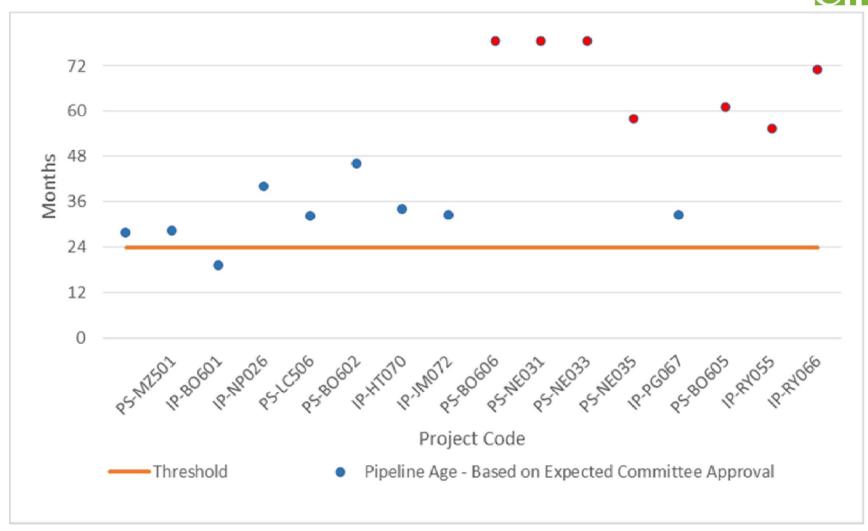

## **PPCR Approval Timeline Analysis**

## **PPCR Project Pipeline Maturity**

# PPCR Project Pipeline

| SPCR/<br>PSSA | COUNTRY                  | PROJECT TITLE                                                                      | MDB  | · ·     | PPCR Funds<br>(million \$) | Expected<br>Committee<br>Approval<br>Date | Pipeline Age<br>based on<br>Expected<br>PPCR SC<br>Approval |
|---------------|--------------------------|------------------------------------------------------------------------------------|------|---------|----------------------------|-------------------------------------------|-------------------------------------------------------------|
| PSSA          | Mozambique               | Lurio Sustainable Forestry Project                                                 | AfDB | Private | 11.20                      | Nov-16                                    | 28                                                          |
| PSSA          | Bolivia                  | Financial Risk Management for Climate Resilience in the Agriculture Sector         | IDB  | Public  | 10.15                      | Nov-16                                    | 28                                                          |
| SPCR          | Nepal                    | Building Resilience to Climate-Related Hazards-<br>Additional Funding              | IBRD | Public  | 5.00                       | Jan-17                                    | 19                                                          |
| PSSA          | Caribbean-Saint<br>Lucia | Supporting climate resilient investments in the agricultural sector in Saint Lucia | IDB  | Private | 1.20                       | Mar-17                                    | 40                                                          |
| PSSA          | Bolivia                  | Microfinance and Climate Resilience for Smallholder Farmers in Bolivia             | IDB  | Private | 4.20                       | Mar-17                                    | 32                                                          |

# PPCR Project Pipeline

| SPCR/<br>PSSA | COUNTRY               | PROJECT TITLE                                                                                                      | MDB  | Public/<br>Private | PPCR Funds<br>(million \$) |        | Pipeline Age<br>based on<br>Expected<br>PPCR SC<br>Approval |
|---------------|-----------------------|--------------------------------------------------------------------------------------------------------------------|------|--------------------|----------------------------|--------|-------------------------------------------------------------|
| SPCR          | Caribbean-Haiti       | Municipal Development and Urban Resilience<br>Porject                                                              | IBRD | Public             | 7.75                       | Mar-17 | 46                                                          |
| SPCR          | Caribbean-<br>Jamaica | Promoting Community-based Climate Resilience in the Fisheries Sector of Jamaica                                    | IBRD | Public             | 4.80                       | Apr-17 | 34                                                          |
| PSSA          | Bolivia               | Inclusive Finance to Improve Climate Resilience of Bolivian Agricultural Producers                                 | IDB  | Private            | 5.20                       | Jun-17 | 32                                                          |
| SPCR          | Niger                 | Project for the Improvement of Climate Forecasting Systems and Operationalization of Early Warning Systems (PDIPC) | IFC  | Private            | 1.50                       | Jun-17 | 79                                                          |
| SPCR          | Niger                 | Sustainable Management and Control of Water Resources (PROMOVARE)                                                  | IFC  | Private            | 2.50                       | Jun-17 | 79                                                          |

## PPCR Project Pipeline

| SPCR/<br>PSSA | COUNTRY | PROJECT TITLE                                                                                                                                      | MDB  | Public/<br>Private | PPCR Funds<br>(million \$) | Committee<br>Approval<br>Date | Pipeline Age<br>based on<br>Expected<br>PPCR SC<br>Approval |
|---------------|---------|----------------------------------------------------------------------------------------------------------------------------------------------------|------|--------------------|----------------------------|-------------------------------|-------------------------------------------------------------|
| SPCR          | Niger   | Community Action Project for Climate Resilience<br>(CAPCR)-Private Sector Investment to Build Climate<br>Resilience in Niger's Agricultural Sector | IFC  | Private            | 6.00                       | Jun-17                        | 79                                                          |
| SPCR          |         | Additional Financing to Building Resilience to Climate<br>Change in Papua New Guinea                                                               | ADB  | Public             | 4.80                       | Sep-17                        | 58                                                          |
| PSSA          | Bolivia | Building Climate Resilience in Small Livestock Producers in the Bolivian Chaco Region                                                              | IDB  | Private            | 5.70                       | TBD                           | 32                                                          |
| SPCR          | Yemen   | Climate Resilience of Coastal Communities (CRCC)                                                                                                   | IBRD | Public             | 20.30                      | TBD                           | 61                                                          |
| SPCR          | Yemen   | Climate Resilience of Rural Communities                                                                                                            | IBRD | Public             | 19.05                      | TBD                           | 55                                                          |
| SPCR          | Zambia  | Private Sector Support to Climate Resilience-Investment Component                                                                                  | IFC  | Private            | 13.50                      | TBD                           | 71                                                          |