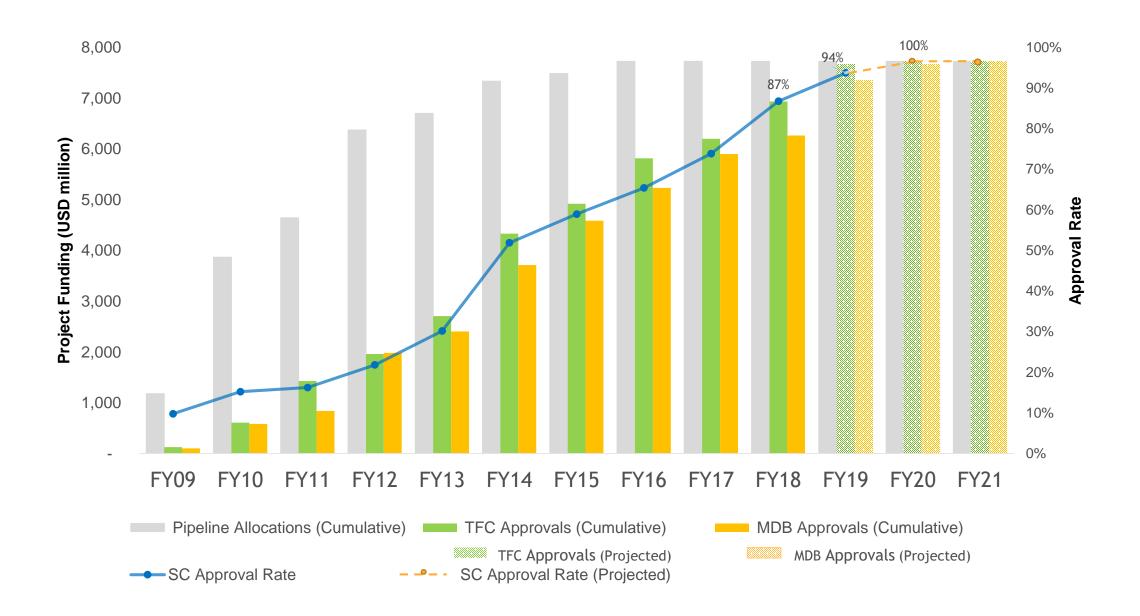

#### CIF FY20 BUSINESS PLAN AND BUDGET



#### Contents



## **\$54 billion leveraged 24 projects completed 308 Projects 74 Investment Plans** 32 projects to be approved in FY19 59% disbursed (USD 3.16 billion)

**STRATEGIC FOCUS** 

#### 

## Looking back on FY19

- 10 years of operation CIF@10
- CIF's contribution to transformational change
- Strategic analysis
- CTF 2.0 Technical Proposal



# Looking into FY20

- Operationalizing decisions on the future of the CIF
- Active program management
- Deepen awareness, learning and evidence gathering
- Implementing the CIF Technical Assistance (TA) Facility for Clean Energy Investment

#### **PROGRESS OF THE CIF PORTFOLIO**



#### **CIF portfolio overview FY09–FY21**



#### 

## **CIF Trend Analysis**



#### **KEY CONSIDERATIONS FOR THE PROPOSED FY20 BUDGET**



#### **Extension of the CIF Evaluation and Learning Initiative**





## Long term SCF costs until FY28



#### 

## **SCF Budget Projections – Cost Scenarios**



One SCF Meeting



#### **SCF Funding Allocation to E&L Extension**

Scenario 2 One set of SCF meetings annually

#### **3-Year Savings: \$1.2M**

Year 1 (FY20) \$0.5M

Year 3 (FY22) \$0.2M

Year 2 (FY21) \$0.5M



#### **CTF Funding Allocation to E&L Extension**

## **3-Year funding of \$4.8M**

| Year 1 (FY20) | \$2.0M |
|---------------|--------|
| Year 2 (FY21) | \$2.0M |
| Year 3 (FY22) | \$0.8M |

## SUMMARY OF PROPOSED FY20 BUDGET

#### **Proposed FY20 Budget**

**Administrative Services** 

**Multi-year activities** 

**Coun