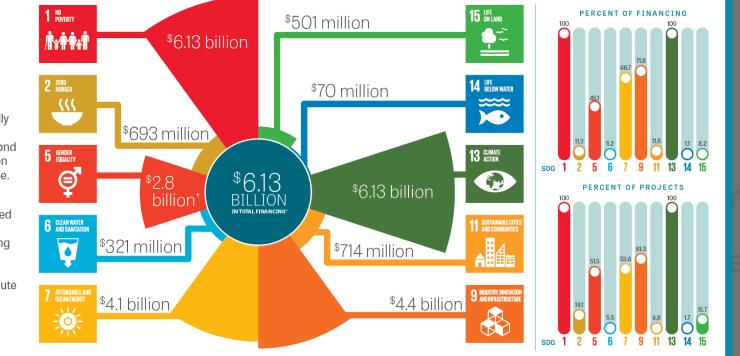

#### **CIF Projects and Sustainable Development Goals**

CIF projects have directly contributed towards 10 of the 17 UN-Sustainable Development Goals.

CIF projects generally deliver additional benefits that go beyond the climate mitigation and adaptation scope.

CIF projects have successfully leveraged over \$54.5 billion in expected co-financing from MDBs, private sector and other sources that contribute to the SDGs

\* Please note that only the SDGs that are directly impacted by the projects are taken into consideration. The matching of CIF projects with the SDGs are done subjectively based on available information in the project documents. Data based off MDB approved projects in the CIF Semi-Annual Report ending in December 31, 2018.

\* Reporting on CIF contribution to SDG5 is based on assessment of the share of projects in the portfolio hosting sex-disaggregated indicators in their project results frameworks.