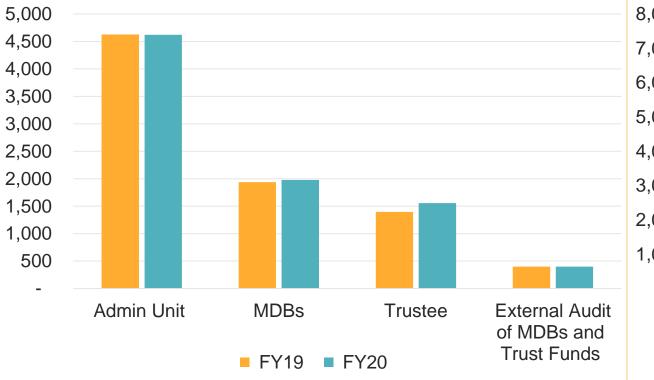

#### Breakdown of CIF Administrative Services by Fund FY19 and FY20

#### **Clean Technology Fund**

#### **Summary of Proposed Budget for CIF Administrative Services**

|                                                      | Approved in<br>FY19 | Proposed in FY20 |
|------------------------------------------------------|---------------------|------------------|
| Policy Development                                   | 7.72                | 7.54             |
| IP Preparation                                       | 0.42                | 0.29             |
| Project Approvals                                    | 0.99                | 0.85             |
| Knowledge Mgt and Communications                     | 4.33                | 3.97             |
| Monitoring and Reporting &<br>Stakeholder Engagement | 2.85                | 3.16             |
| Gender Mainstreaming                                 | 1.28                | 1.10             |
| Risk and Resource Mgt.                               | 4.03                | 4.07             |
| TOTAL                                                | 21.62               | 20.98            |