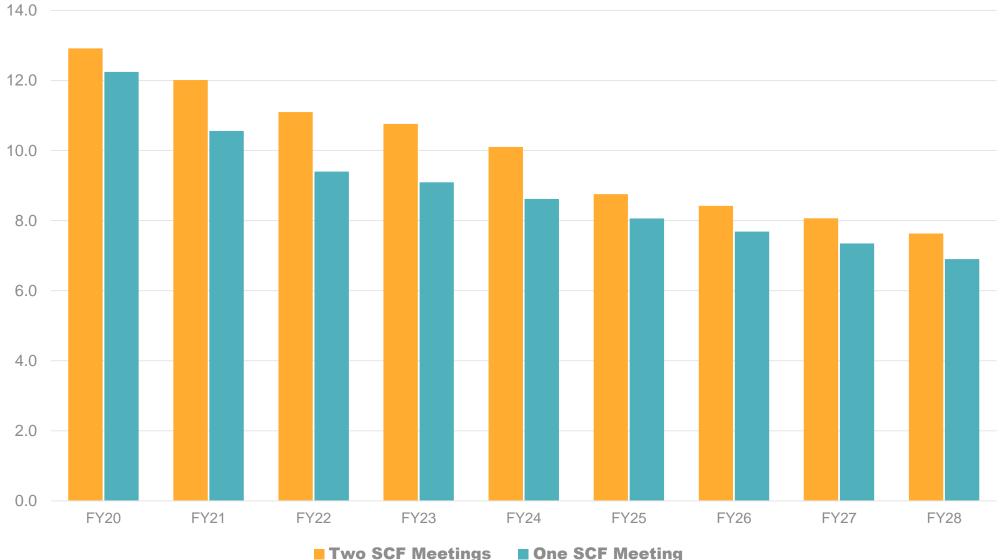

## **SCF Budget Projections – Cost Scenarios**

One SCF Meeting

#### **SCF Funding Allocation to E&L Extension**

Scenario 2 One set of SCF meetings annually

#### **3-Year Savings: \$1.2M**

Year 1 (FY20) \$0.5M

Year 3 (FY22) \$0.2M

Year 2 (FY21) \$0.5M