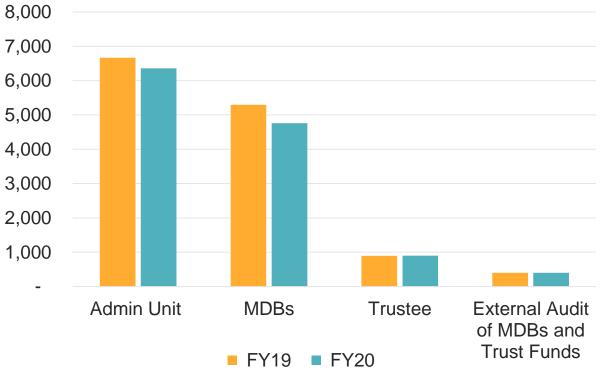

#### Breakdown of CIF Administrative Services by Fund FY19 and FY20

#### **Strategic Climate Fund**

#### **Summary of Proposed Budget for CIF Administrative Services**

|                                                      | Approved in<br>FY19 | Proposed in FY20 |
|------------------------------------------------------|---------------------|------------------|
| Policy Development                                   | 7.72                | 7.54             |
| IP Preparation                                       | 0.42                | 0.29             |
| Project Approvals                                    | 0.99                | 0.85             |
| Knowledge Mgt and Communications                     | 4.33                | 3.97             |
| Monitoring and Reporting &<br>Stakeholder Engagement | 2.85                | 3.16             |
| Gender Mainstreaming                                 | 1.28                | 1.10             |
| Risk and Resource Mgt.                               | 4.03                | 4.07             |
| TOTAL                                                | 21.62               | 20.98            |