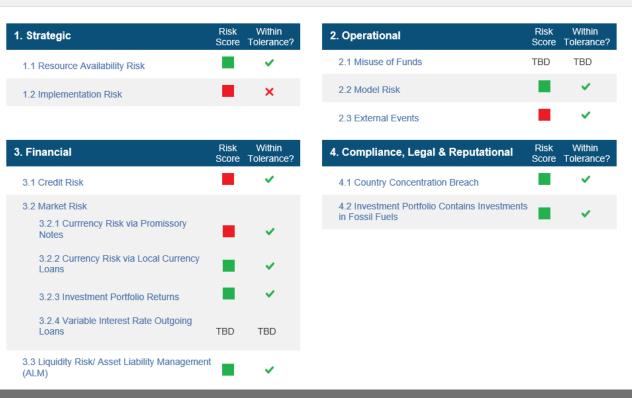

#### Risk Definition: A threat to the achievement of the CTF's Objectives

CTF's Objectives: To provide scaled-up financing to developing countries to contribute to demonstration, deployment and transfer of low-carbon technologies with a significant potential for long-term GHG emissions savings.

#### **RISK & RESOURCE MANAGEMENT**

Risk Scoring Scale: Low Medium High