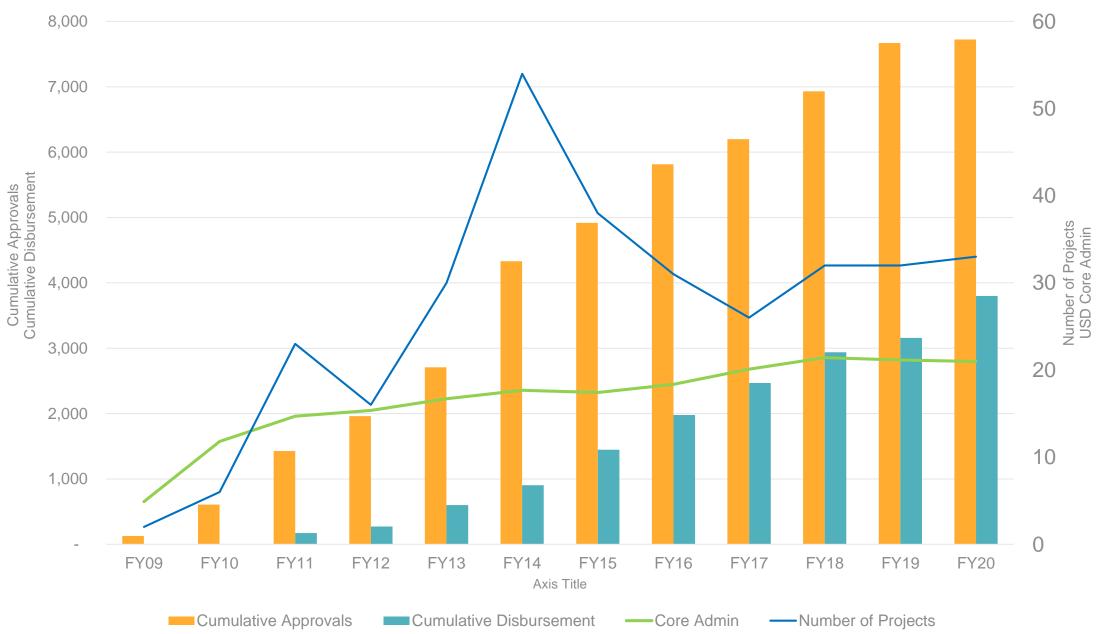

#### CIF FY20 BUSINESS PLAN AND BUDGET



#### Contents



## **\$54 billion leveraged 24 projects completed 308 Projects 74 Investment Plans** 32 projects to be approved in FY19 59% disbursed (USD 3.16 billion)

**STRATEGIC FOCUS** 

#### 

## Looking back on FY19

- 10 years of operation CIF@10
- CIF's contribution to transformational change
- Strategic analysis
- CTF 2.0 Technical Proposal



# Looking into FY20

- Operationalizing decisions on the future of the CIF
- Active program management
- Deepen awareness, learning and evidence gathering
- Implementing the CIF Technical Assistance (TA) Facility for Clean Energy Investment

#### **PROGRESS OF THE CIF PORTFOLIO**



#### **CIF portfolio overview FY09–FY21**



#### 

## **CIF Trend Analysis**



#### **KEY CONSIDERATIONS FOR THE PROPOSED FY20 BUDGET**



#### **Extension of the CIF Evaluation and Learning Initiative**





## Long term SCF costs until FY28



#### 

## **SCF Budget Projections – Cost Scenarios**



One SCF Meeting



#### **SCF Funding Allocation to E&L Extension**

Scenario 2 One set of SCF meetings annually

#### **3-Year Savings: \$1.2M**

Year 1 (FY20) \$0.5M

Year 3 (FY22) \$0.2M

Year 2 (FY21) \$0.5M



#### **CTF Funding Allocation to E&L Extension**

## **3-Year funding of \$4.8M**

| Year 1 (FY20) | \$2.0M |
|---------------|--------|
| Year 2 (FY21) | \$2.0M |
| Year 3 (FY22) | \$0.8M |

## SUMMARY OF PROPOSED FY20 BUDGET

#### **Proposed FY20 Budget**

**Administrative Services** 

**Multi-year activities** 

**Country engagement** 

E&L – Year 1 cost