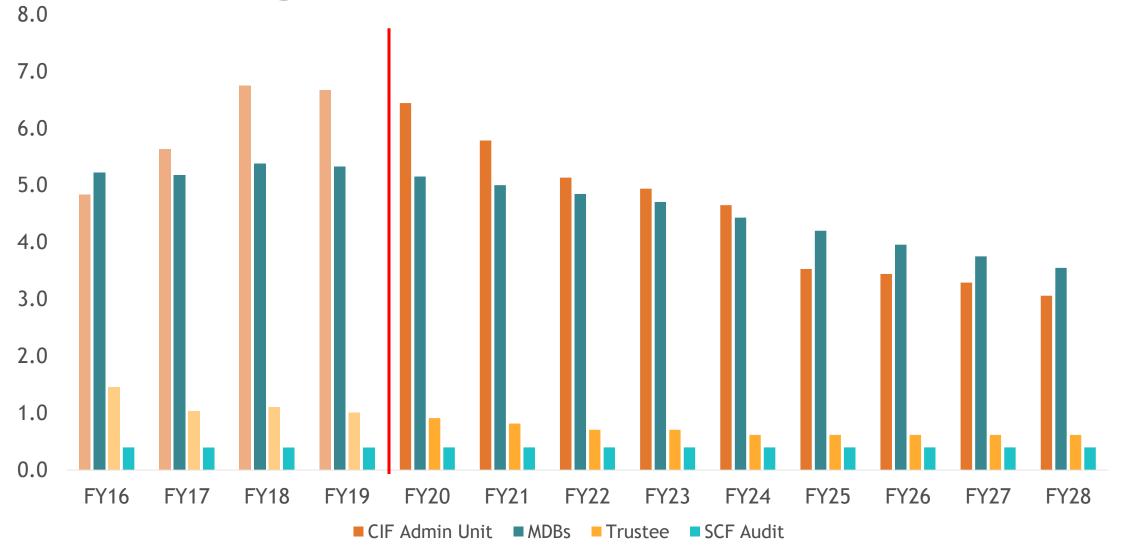

## Long term SCF costs until FY28

## **SCF Budget Projections – Cost Scenarios**

One SCF Meeting

#### **CTF Funding Allocation to E&L Extension**

## **3-Year funding of \$4.8M**

| Year 1 (FY20) | \$2.0M |
|---------------|--------|
| Year 2 (FY21) | \$2.0M |
| Year 3 (FY22) | \$0.8M |