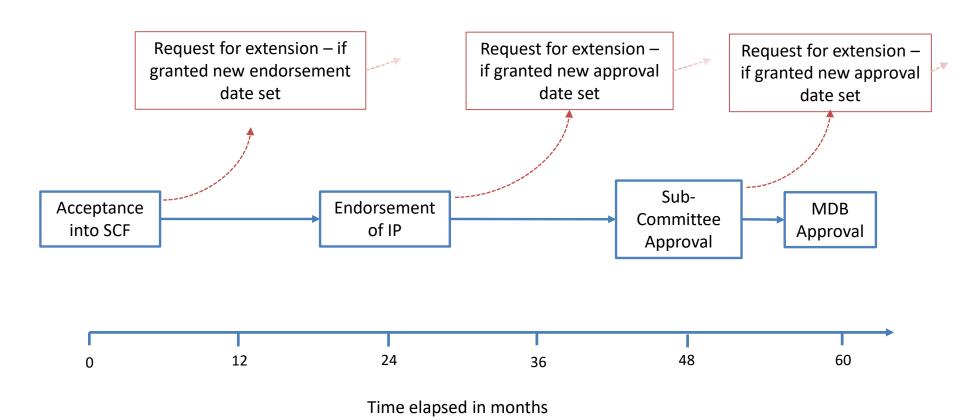

#### FIP Pipeline Management Timeline

#### Policy Background

- In the absence of an affirmatively approved extension, allocated funding would be reviewed for cancellation in accordance with the procedures detailed in the Pipeline Management Policy.
- For projects that had already taken over 24 months to be submitted for SC approval, the SC requested MDBs, in conjunction with countries, to submit any such request for an extension before the next FIP SC meeting in 2017.